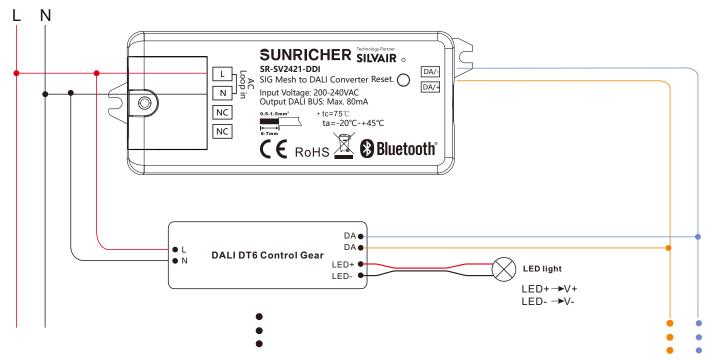

- All device on DALI line are broadcast controlled by mobile application
- Supporting our kinetic energy switches and EnOcean switches EWSSB and EWSDB
- In typical outdoor environment, the range for wireless communication is about 25meters. Actual range is dependent on field installation.
- Class II rated
- On-board antenna
- Waterproof grade: IP20
- 5 years warranty

#### Warning



- DO NOT install with power applied to device
- DO NOT expose the device to moisture

#### **Operation**



- Do wiring according to connection diagram
- Kindly refer to ""Silvair commissioning User Manuar further pairing
- Press and hold down the "Reset" button on the controller over 5 seconds until the indicator flashes, which means it has been reset.



## Wiring

1)SR-SV2421-DDI Diagram (With DT6 Device)



#### 2)SR-SV2421-DCT Diagram (With DT8 Device)



#### **Update log**

| Date     | Version | Update content  | Update by |
|----------|---------|-----------------|-----------|
| 2023-2-7 | V1.2    | Diagram Updated | Romeo     |

Subject to change without notice. Please contact us if you have any question.