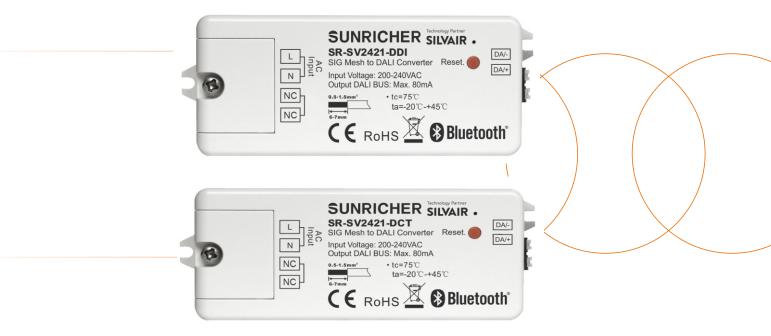

### Product info

#### **Specification**

| Model numbe  | er Dimming                               | Power      | Signal   | DALI PS<br>current output | DALI current consumption | Operating temperature | Relative<br>humidity | Dimensions |
|--------------|------------------------------------------|------------|----------|---------------------------|--------------------------|-----------------------|----------------------|------------|
| SR-SV2421-D  | ON/OFF/<br>Light Level                   | 200-240VAC | SIG Mesh | Max. 80mA                 | Max. 4mA                 | -20°C-+45°C           | 8% to 80%            | 95x37x20mm |
| SR-SV2421-D0 | ON/OFF/<br>Light Level/<br>Tunable White | 200-240VAC | SIG Mesh | Max. 80mA                 | Max. 4mA                 | -20°C-+45°C           | 8% to 80%            | 95x37x20mm |