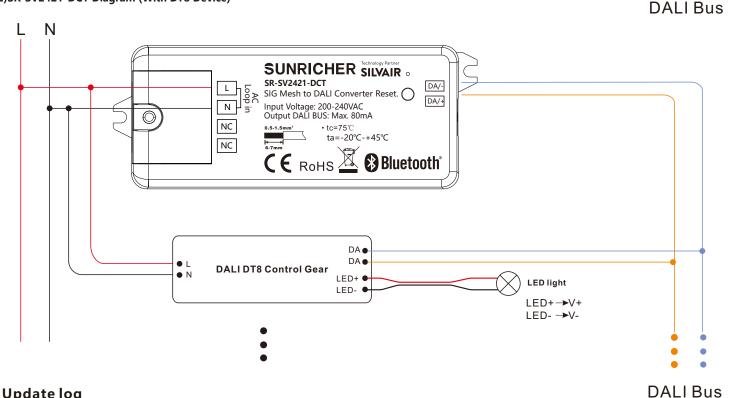

#### **Operation**

- Do wiring according to connection diagram
- Kindly refer to ""Silvair commissioning User Manuar further pairing
- Press and hold down the "Reset" button on the controller over 5 seconds until the indicator flashes, which means it has been reset.

#### 2)SR-SV2421-DCT Diagram (With DT8 Device)