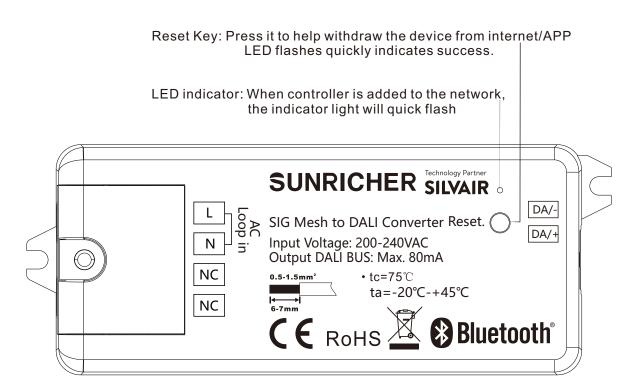

#### **Operation**

- Do wiring according to connection diagram
- Kindly refer to ""Silvair commissioning User Manuar further pairing
- Press and hold down the "Reset" button on the controller over 5 seconds until the indicator flashes, which means it has been reset.